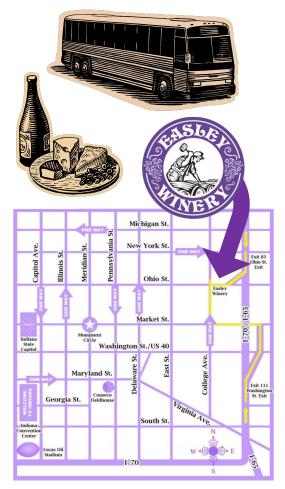

To inquire or make reservations: info@easleywinery.com 317.636.4516

> 205 N. College Ave Indianapolis, IN 46202

## **Dear Tour Operator,**

Easley Winery, located in downtown Indianapolis, is a wonderful wine experience. Our award-winning wines, convenient on/off interstate access, historic location and outstanding service have brought tour groups to Easley Winery for 50 years.